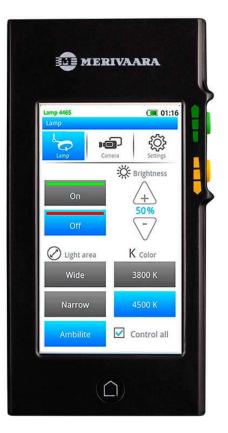

# Merimote for wall control

Merimote<sup>™</sup> is a multifunctional, touch-screen remote control for Q-Flow surgical lights and cameras. With its intuitive touch screen Merimote<sup>™</sup> guides the user to get full advantage of the working environment. Operating room staff can control surgical lights and cameras outside the sterile operating area without disturbing the operators. Available for global deliveries.

### Merimote benefits for the user

- Allows control of Q-Flow and it's camera outside the sterile area
- Wireless controls no preinstallation required
- Possibility to control several lamp heads in the same operating room in a synchronized way
- Comfortable to use