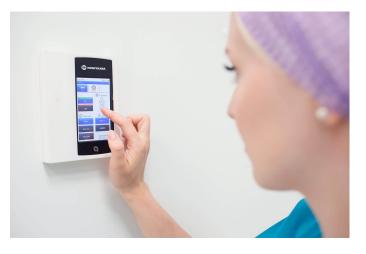

# Merimote for wall control

Merimote<sup>™</sup> is a multifunctional, touch-screen remote control for Q-Flow surgical lights and cameras. With its intuitive touch screen Merimote<sup>™</sup> guides the user to get full advantage of the working environment. Operating room staff can control surgical lights and cameras outside the sterile operating area without disturbing the operators. Available for global deliveries.

### Merimote benefits for the user

- Allows control of Q-Flow and it's camera outside the sterile area
- Wireless controls no preinstallation required
- Possibility to control several lamp heads in the same operating room in a synchronized way
- Comfortable to use