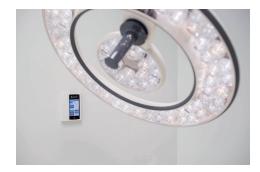

# Merimote for wall control

Merimote<sup>™</sup> is a multifunctional, touch-screen remote control for Q-Flow surgical lights and cameras. With its intuitive touch screen Merimote<sup>™</sup> guides the user to get full advantage of the working environment. Operating room staff can control surgical lights and cameras outside the sterile operating area without disturbing the operators. Available for global deliveries.

### Merimote benefits for the user

- Allows control of Q-Flow and it's camera outside the sterile area
- Wireless controls no preinstallation required
- Possibility to control several lamp heads in the same operating room in a synchronized way
- Comfortable to use