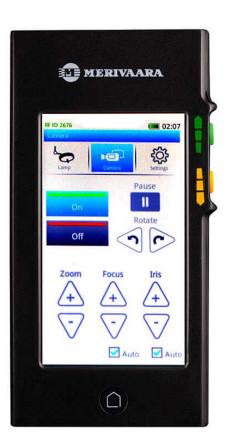

# Merimote for wall control

Merimote<sup>™</sup> is a multifunctional, touch-screen remote control for Q-Flow surgical lights and cameras. With its intuitive touch screen Merimote<sup>™</sup> guides the user to get full advantage of the working environment. Operating room staff can control surgical lights and cameras outside the sterile operating area without disturbing the operators. Available for global deliveries.

### Merimote benefits for the user

- Allows control of Q-Flow and it's camera outside the sterile area
- Wireless controls no preinstallation required
- Possibility to control several lamp heads in the same operating room in a synchronized way
- Comfortable to use