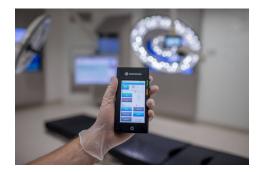

## **Merimote - wireless remote control**

# Multifunctional, touch-screen remote control for Q-Flow surgical lights and cameras

Merimote™ is a multifunctional remote control for Q-Flow surgical lights and cameras. With its intuitive touch screen Merimote™ guides the user to get full advantage of the working environment. Operating room staff can control surgical lights and cameras outside the sterile operating area without disturbing the operators. Available for global deliveries.

#### Merimote benefits for the user

- Similar easy-to-use user interface as with Q-Flow
- Allows control of Q-Flow and it's camera outside the sterile area
- Wireless controls no preinstallation required
- Possibility to control several lamp heads in the same operating room in a synchronized way
- Comfortable to use