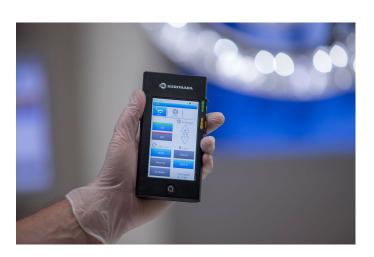

## **Merimote - wireless remote control**

# Multifunctional, touch-screen remote control for Q-Flow surgical lights and cameras

Merimote™ is a multifunctional remote control for Q-Flow surgical lights and cameras. With its intuitive touch screen Merimote™ guides the user to get full advantage of the working environment. Operating room staff can control surgical lights and cameras outside the sterile operating area without disturbing the operators. Available for global deliveries.