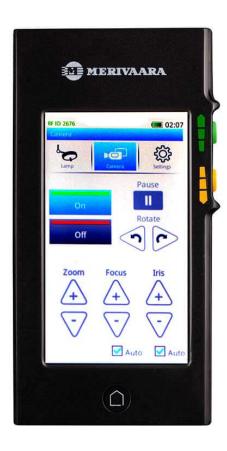

## **Merimote - wireless remote control**

# Multifunctional, touch-screen remote control for Q-Flow surgical lights and cameras

Merimote™ is a multifunctional remote control for Q-Flow surgical lights and cameras. With its intuitive touch screen Merimote™ guides the user to get full advantage of the working environment. Operating room staff can control surgical lights and cameras outside the sterile operating area without disturbing the operators. Available for global deliveries.

#### Merimote benefits for the user

- Similar easy-to-use user interface as with Q-Flow
- Allows control of Q-Flow and it's camera outside the sterile area
- Wireless controls no preinstallation required
- Possibility to control several lamp heads in the same operating room in a synchronized way
- Comfortable to use