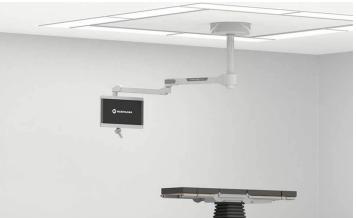

# **EXAMPLES OF AVAILABLE ARM OPTIONS:**

- SOLO Mobile
- SOLO Wall
- **SOLO Ceiling** 50 mm, 65 mm or 110 mm ceiling tube

Merivaara Corp. 04.05.2024