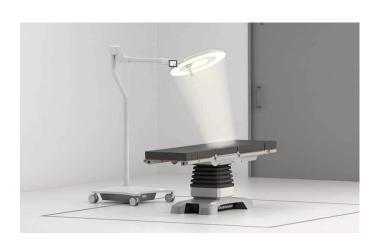

# **EXAMPLES OF AVAILABLE ARM OPTIONS:**

- SOLO Mobile
- SOLO Wall
- **SOLO Ceiling** 50 mm, 65 mm or 110 mm ceiling tube

Merivaara Corp. 04.05.2024