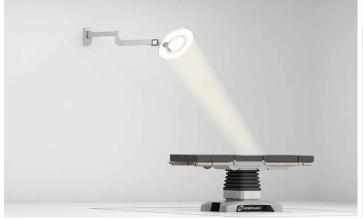

# **EXAMPLES OF AVAILABLE ARM OPTIONS:**

- SOLO Mobile
- SOLO Wall
- **SOLO Ceiling** 50 mm, 65 mm or 110 mm ceiling tube

Merivaara Corp. 04.05.2024