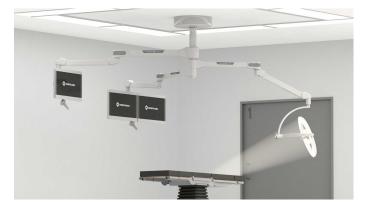

## TRIO suspension solution for surgical lights and monitors

Modern operating rooms today are equipped with more and more equipment designed to provide surgical staff both the clinical images as well as critical video sources during the procedure. For the staff, functionality and ergonomics of suspension solutions that carry these vital monitors, is of very high importance.

Suspension solutions of Q-Flow product family has gone through a complete update, now being able to offer many new solutions that will enhance the ergonomics of any operating room.

Read how Merivaara's R&D was challenged to think outside the box and what then happened.

## EXAMPLE OF AVAILABLE ARM OPTION:

• TRIO 110 mm ceiling tube