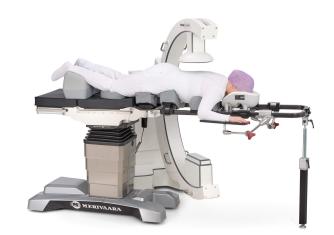

# **CS Carbon Spine Extension**

The CS Carbon Spine Extension can be fitted to Grand Promerix operating table to provide a patient position and imaging capabilities comparable to that of a specialist dual-rail spine table. The CS frame may be attached to the head side of the Grand Promerix without the need of the support leg. A support leg is to be used at all times when the CS Frame is attached to the leg side of the table.

### **Including:**

- CS Carbon Extension Rail, 1pc
- CS Carbon Extension Leg, 1pc
- CS Carbon Extension Adaptor Merivaara, 1pc
- CS Chest Support, 1pc
- CS Hip Supports, 1 pair
- CS Extension Hip Supports, Grey, 1 pair
- CS Extension Thigh Supports, Grey, 1 pair
- CS Universal Arm Supports, with Grey Pad, 2 pcs
- CS Table Rail Adaptor, EUR size, 1 pair
- CS Head Tray Attachement, 1 pc
- CS Prone Plus Head Support System, Grey, 1pc
- CS Supine Top, with Grey 2" Foam Pad, 4 pcs
- CS Shin Supports, 1 pair
- CS Comfort Knee Rings, 1 pair

#### **Benefits**

- Improved anaesthetic access no end columns between the anaesthetic team and the patient
- 360° C-Arm/O-Arm access
- Improved efficiency simply remove the extension to return the table for standard use
- Significantly more cost-effective in comparison to purchasing a full spine table