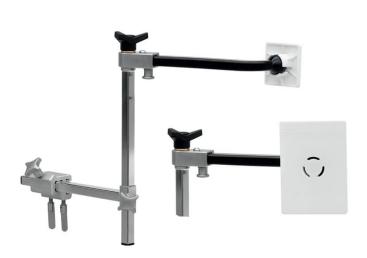

## Radiolucent lateral support XP360

Offers the possibility to position the patient safely and to optimally assess the surgical site during intra-operative imaging. Disposable pads with high strength to reduce the risk of germ transfer and for safe and stable storage with large area pressure distribution to avoid pressure damage and easy cleaning. Please check the availability in your country from Merivaara sales.

## **Benefits:**

- Optimized imaging thanks to radiolucent materials
- Firm hold in lateral position
- Individual adjustment through a ball joint
- · Available in two different sizes
- Quickly mountable
- Easy cleaning
- Reduced risk of germ transfer

Merivaara Corp. 16.08.2025

Radiolucent Lateral Support XP 360

• Order no. OTZ.0032.2017

Disposable Pads for XP 360 (10 pcs small, 10 pcs large)

• Order no. TZ.0100.2019