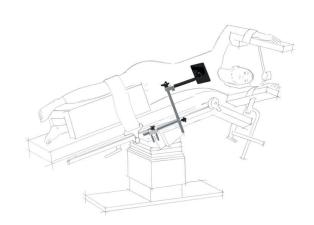

## Radiolucent lateral support XP360

Offers the possibility to position the patient safely and to optimally assess the surgical site during intra-operative imaging. Disposable pads with high strength to reduce the risk of germ transfer and for safe and stable storage with large area pressure distribution to avoid pressure damage and easy cleaning. Please check the availability in your country from Merivaara sales.

## **Benefits:**

- Optimized imaging thanks to radiolucent materials
- Firm hold in lateral position
- Individual adjustment through a ball joint
- · Available in two different sizes
- Quickly mountable
- Easy cleaning
- Reduced risk of germ transfer