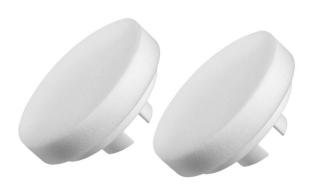

## Radiolucent lateral support XP360

Offers the possibility to position the patient safely and to optimally assess the surgical site during intra-operative imaging. Disposable pads with high strength to reduce the risk of germ transfer and for safe and stable storage with large area pressure distribution to avoid pressure damage and easy cleaning. Please check the availability in your country from Merivaara sales.

Merivaara Corp. 16.08.2025

Radiolucent Lateral Support XP 360

• Order no. OTZ.0032.2017

Disposable Pads for XP 360 (10 pcs small, 10 pcs large)

• Order no. TZ.0100.2019