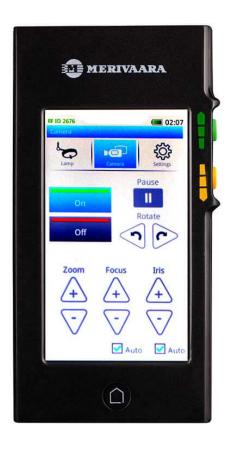

## **Merimote for wall control**

Merimote™ is a multifunctional, touch-screen remote control for Q-Flow surgical lights and cameras. With its intuitive touch screen Merimote™ guides the user to get full advantage of the working environment. Operating room staff can control surgical lights and cameras outside the sterile operating area without disturbing the operators. Available for global deliveries.

Merimote benefits for the user

Merivaara Corp. 04.05.2024

- Similar easy-to-use user interface as with Q-Flow
- Allows control of Q-Flow and it's camera outside the sterile area
- Wireless controls no preinstallation required
- Possibility to control several lamp heads in the same operating room in a synchronized way
- Comfortable to use