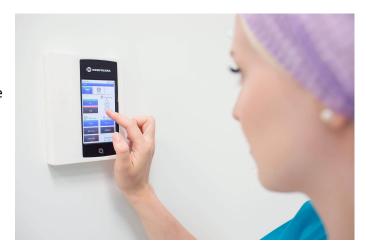

## **Merimote for wall control**

Merimote™ is a multifunctional, touch-screen remote control for Q-Flow surgical lights and cameras. With its intuitive touch screen Merimote™ guides the user to get full advantage of the working environment. Operating room staff can control surgical lights and cameras outside the sterile operating area without disturbing the operators. Available for global deliveries.