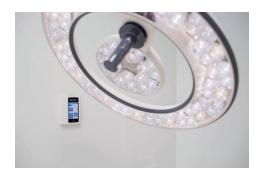

## **Merimote for wall control**

Merimote™ is a multifunctional, touch-screen remote control for Q-Flow surgical lights and cameras. With its intuitive touch screen Merimote™ guides the user to get full advantage of the working environment. Operating room staff can control surgical lights and cameras outside the sterile operating area without disturbing the operators. Available for global deliveries.

Merimote benefits for the user

Merivaara Corp. 04.05.2024

- Similar easy-to-use user interface as with Q-Flow
- Allows control of Q-Flow and it's camera outside the sterile area
- Wireless controls no preinstallation required
- Possibility to control several lamp heads in the same operating room in a synchronized way
- Comfortable to use