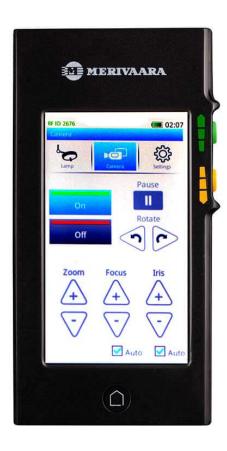

# Multifunctional, touch-screen remote control for Q-Flow surgical lights and cameras

Merimote™ is a multifunctional remote control for Q-Flow surgical lights and cameras. With its intuitive touch screen Merimote™ guides the user to get full advantage of the working environment. Operating room staff can control surgical lights and cameras outside the sterile operating area without disturbing the operators. Available for global deliveries.

#### Merimote benefits for the user

- Similar easy-to-use user interface as with Q-Flow
- Allows control of Q-Flow and it's camera outside the sterile area
- Wireless controls no preinstallation required
- Possibility to control several lamp heads in the same operating room in a synchronized way
- Comfortable to use