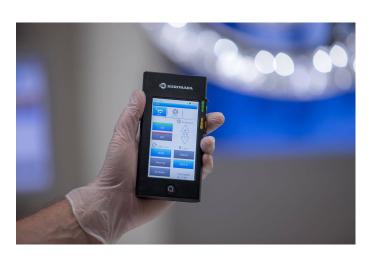

# Multifunctional, touch-screen remote control for Q-Flow surgical lights and cameras

Merimote™ is a multifunctional remote control for Q-Flow surgical lights and cameras. With its intuitive touch screen Merimote™ guides the user to get full advantage of the working environment. Operating room staff can control surgical lights and cameras outside the sterile operating area without disturbing the operators. Available for global deliveries.

#### Merimote benefits for the user

- Similar easy-to-use user interface as with Q-Flow
- Allows control of Q-Flow and it's camera outside the sterile area
- Wireless controls no preinstallation required
- Possibility to control several lamp heads in the same operating room in a synchronized way
- Comfortable to use