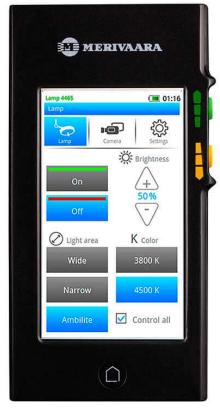

# Multifunctional, touch-screen remote control for Q-Flow surgical lights and cameras

Merimote™ is a multifunctional remote control for Q-Flow surgical lights and cameras. With its intuitive touch screen Merimote™ guides the user to get full advantage of the working environment. Operating room staff can control surgical lights and cameras outside the sterile operating area without disturbing the operators. Available for global deliveries.

#### Merimote benefits for the user

- Similar easy-to-use user interface as with Q-Flow
- Allows control of Q-Flow and it's camera outside the sterile area
- Wireless controls no preinstallation required
- Possibility to control several lamp heads in the same operating room in a synchronized way
- Comfortable to use