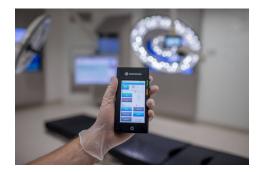

# Multifunctional, touch-screen remote control for Q-Flow surgical lights and cameras

Merimote™ is a multifunctional remote control for Q-Flow surgical lights and cameras. With its intuitive touch screen Merimote™ guides the user to get full advantage of the working environment. Operating room staff can control surgical lights and cameras outside the sterile operating area without disturbing the operators. Available for global deliveries.

#### Merimote benefits for the user

- Similar easy-to-use user interface as with Q-Flow
- Allows control of Q-Flow and it's camera outside the sterile area
- Wireless controls no preinstallation required
- Possibility to control several lamp heads in the same operating room in a synchronized way
- Comfortable to use