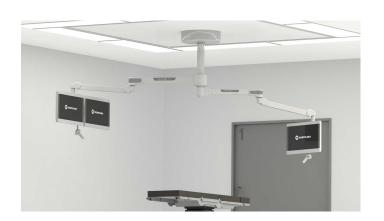

# **DUO** suspension solution for surgical lights and monitors

Modern operating rooms today are equipped with more and more equipment designed to provide surgical staff both the clinical images as well as critical video sources during the procedure. For the staff, functionality and ergonomics of suspension solutions that carry these vital monitors, is of very high importance.

Suspension solutions of Q-Flow product family has gone through a complete update, now being able to offer many new solutions that will enhance the ergonomics of any operating room.

Read how Merivaara's R&D was challenged to think outside the box and what then happened.

## **EXAMPLE OF AVAILABLE ARM OPTION:**

• **DUO** 65 mm or 110 mm ceiling tube