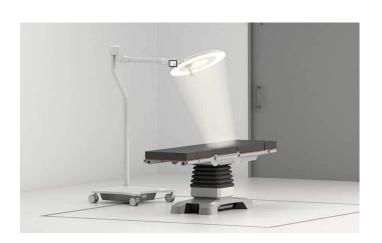

## **EXAMPLES OF AVAILABLE ARM OPTIONS:**

- SOLO Mobile
- SOLO Wall
- **SOLO Ceiling** 50 mm, 65 mm or 110 mm ceiling tube

Merivaara Corp. 29.04.2024