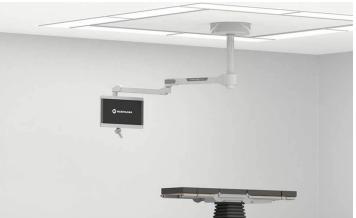

## **EXAMPLES OF AVAILABLE ARM OPTIONS:**

- SOLO Mobile
- SOLO Wall
- **SOLO Ceiling** 50 mm, 65 mm or 110 mm ceiling tube

Merivaara Corp. 29.04.2024