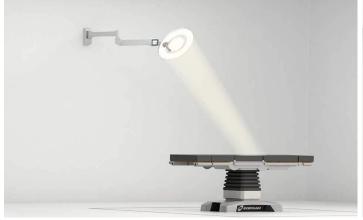

## **EXAMPLES OF AVAILABLE ARM OPTIONS:**

- SOLO Mobile
- SOLO Wall
- **SOLO Ceiling** 50 mm, 65 mm or 110 mm ceiling tube

Merivaara Corp. 29.04.2024