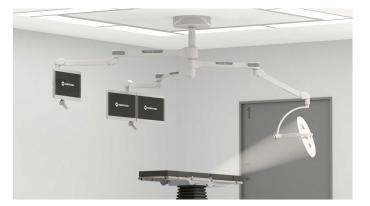

## TRIO suspension solution for surgical lights and monitors

Modern operating rooms today are equipped with more and more equipment designed to provide surgical staff both the clinical images as well as critical video sources during the procedure. For the staff, functionality and ergonomics of suspension solutions that carry these vital monitors, is of very high importance.

Suspension solutions of Q-Flow product family has gone through a complete update, now being able to offer many new solutions that will enhance the ergonomics of any operating room.

Read how Merivaara's R&D was challenged to think outside the box and what then happened.

## EXAMPLE OF AVAILABLE ARM OPTION:

• TRIO 110 mm ceiling tube