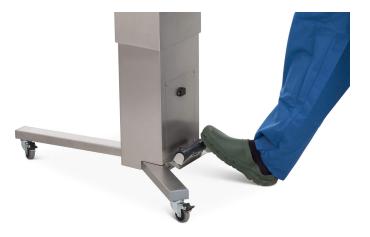

## **Electric Mayo instrument table**

Electric Mayo instrument table with two sizes of work tops. The worktop can be rotated horizontally 45, 90 and 180 degrees in both directions. Max lifting capacity 50 kg with the worktop at 0° angle (30 kg with the worktop in other positions). The trolley height is adjusted fully hands free with foot controls. Press the right side of the button to lower the worktop and the left side to elevate it. The Mayo trolley stand has three antistatic wheels for safely moving the trolley around. The trolley can be locked into place with the lock buttons in the wheels.