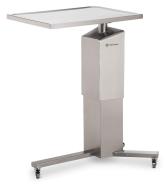

## **Electric Mayo instrument table**

Electric Mayo instrument table with two sizes of work tops. The worktop can be rotated horizontally 45, 90 and 180 degrees in both directions. Max lifting capacity 50 kg with the worktop at 0° angle (30 kg with the worktop in other positions). The trolley height is adjusted fully hands free with foot controls. Press the right side of the button to lower the worktop and the left side to elevate it. The Mayo trolley stand has three antistatic wheels for safely moving the trolley around. The trolley can be locked into place with the lock buttons in the wheels.

| Product code |           | Size |
|--------------|-----------|------|
| 130028       | 700 x 500 |      |
|              | mm        |      |
| 130029       | 640 x 400 |      |
|              | mm        |      |