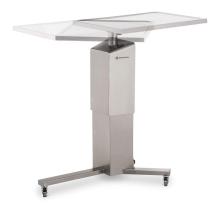

## **Electric Mayo instrument table**

Electric Mayo instrument table with two sizes of work tops. The worktop can be rotated horizontally 45, 90 and 180 degrees in both directions. Max lifting capacity 50 kg with the worktop at 0° angle (30 kg with the worktop in other positions). The trolley height is adjusted fully hands free with foot controls. Press the right side of the button to lower the worktop and the left side to elevate it. The Mayo trolley stand has three antistatic wheels for safely moving the trolley around. The trolley can be locked into place with the lock buttons in the wheels.