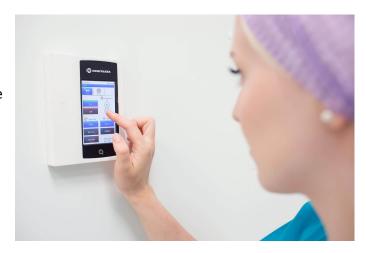

## **Merimote for wall control**

Merimote™ is a multifunctional, touch-screen remote control for Q-Flow surgical lights and cameras. With its intuitive touch screen Merimote™ guides the user to get full advantage of the working environment. Operating room staff can control surgical lights and cameras outside the sterile operating area without disturbing the operators. Available for global deliveries.

Merimote benefits for the user

Merivaara Corp. 25.07.2025

- Similar easy-to-use user interface as with Q-Flow
- Allows control of Q-Flow and it's camera outside the sterile area
- Wireless controls no preinstallation required
- Possibility to control several lamp heads in the same operating room in a synchronized way
- Comfortable to use