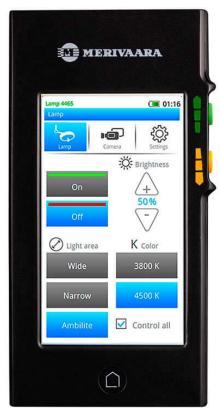

## **Merimote for wall control**

Merimote™ is a multifunctional, touch-screen remote control for Q-Flow surgical lights and cameras. With its intuitive touch screen Merimote™ guides the user to get full advantage of the working environment. Operating room staff can control surgical lights and cameras outside the sterile operating area without disturbing the operators. Available for global deliveries.

Merimote benefits for the user

Merivaara Corp. 25.07.2025

- Similar easy-to-use user interface as with Q-Flow
- Allows control of Q-Flow and it's camera outside the sterile area
- Wireless controls no preinstallation required
- Possibility to control several lamp heads in the same operating room in a synchronized way
- Comfortable to use