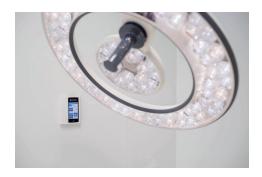

## **Merimote for wall control**

Merimote™ is a multifunctional, touch-screen remote control for Q-Flow surgical lights and cameras. With its intuitive touch screen Merimote™ guides the user to get full advantage of the working environment. Operating room staff can control surgical lights and cameras outside the sterile operating area without disturbing the operators. Available for global deliveries.

Merimote benefits for the user

Merivaara Corp. 25.07.2025

- Similar easy-to-use user interface as with Q-Flow
- Allows control of Q-Flow and it's camera outside the sterile area
- Wireless controls no preinstallation required
- Possibility to control several lamp heads in the same operating room in a synchronized way
- Comfortable to use