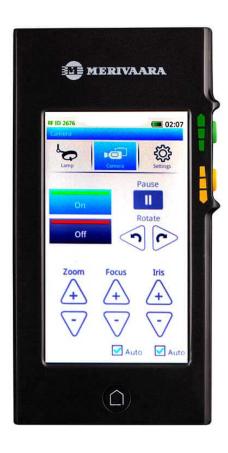

## **Merimote for wall control**

Merimote™ is a multifunctional, touch-screen remote control for Q-Flow surgical lights and cameras. With its intuitive touch screen Merimote™ guides the user to get full advantage of the working environment. Operating room staff can control surgical lights and cameras outside the sterile operating area without disturbing the operators. Available for global deliveries.

Merimote benefits for the user

Merivaara Corp. 25.07.2025

- Similar easy-to-use user interface as with Q-Flow
- Allows control of Q-Flow and it's camera outside the sterile area
- Wireless controls no preinstallation required
- Possibility to control several lamp heads in the same operating room in a synchronized way
- Comfortable to use