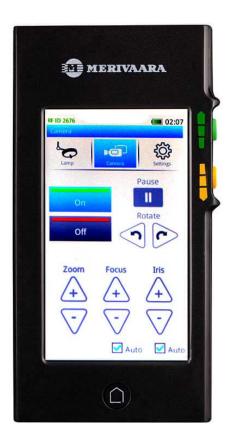

## **Merimote - wireless remote control**

# Multifunctional, touch-screen remote control for Q-Flow surgical lights and cameras

Merimote™ is a multifunctional remote control for Q-Flow surgical lights and cameras. With its intuitive touch screen Merimote™ guides the user to get full advantage of the working environment. Operating room staff can control surgical lights and cameras outside the sterile operating area without disturbing the operators. Available for global deliveries.

#### Merimote benefits for the user

- Similar easy-to-use user interface as with Q-Flow
- Allows control of Q-Flow and it's camera outside the sterile area
- Wireless controls no preinstallation required
- Possibility to control several lamp heads in the same operating room in a synchronized way
- Comfortable to use