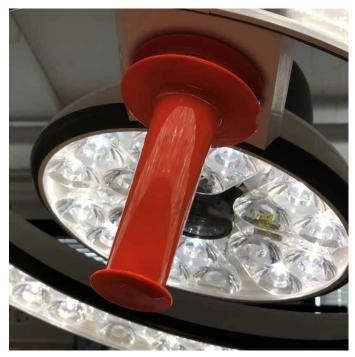

# Handle for Intelligent and Vision models,

## orange

Orange detachable and sterilizable handle for Merivaara Q-Flow Vision and Intelligent surgical light. Recommended focus handle's replacement interval is 1000 sterilization cycles. If the focus handle shows signs of material degradation, replaced immediately.

- The focus handle is removable and separately sterilizable.
- Sterilization of the focus handle can be done in a steam autoclave using the instrument cycle.
- The maximum sterilization temperature for the part in a steam autoclave is 132° C, for three (3) minutes at 2.0 bar. The sterilization time has been calculated by determining when the part being sterilized has reached the sterilization temperature specified above. This does not include the heating and cooling times for the part being sterilized.