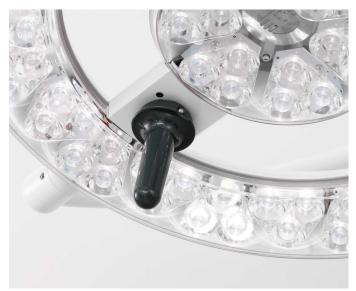

## Handle for Q-Flow Fluent and minor lights

Sterilizable detachable handle for Merivaara Q-Flow Fluent, Q-Flow 1 and Q-Flow 2 lights. Can be also used with monitor holders. Recommended focus handle's replacement interval is 1000 sterilization cycles. If the focus handle shows signs of material degradation, replaced immediately.

- The focus handle is removable and separately sterilizable.
- Sterilization of the focus handle can be done in a steam autoclave using the instrument cycle.
- The maximum sterilization temperature for the part in a steam autoclave is 132° C, for three (3) minutes at 2.0 bar. The sterilization time has been calculated by determining when the part being sterilized has reached the sterilization temperature specified above. This does not include the heating and cooling times for the part being sterilized.