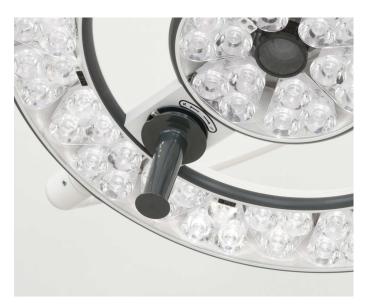

## Handle for Intelligent and Vision models

Sterilizable and detachable handle for Merivaara Q-Flow Intelligent and Vision surgical light. Recommended focus handle's replacement interval is 1000 sterilization cycles. If the focus handle shows signs of material degradation, replaced immediately.

- The focus handle is removable and separately sterilizable.
- Sterilization of the focus handle can be done in a steam autoclave using the instrument cycle.
- The maximum sterilization temperature for the part in a steam autoclave is 132° C, for three (3) minutes at 2.0 bar. The sterilization time has been calculated by determining when the part being sterilized has reached the sterilization temperature specified above. This does not include the heating and cooling times for the part being sterilized.