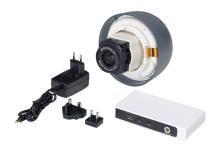

## Wireless 4K camera

The wireless 4K camera will be integrated inside the Q-Flow surgical light - it doesn't complicate the usability of the light. Rotation, zoom and other functions provide good and easy visibility to the operating area. Wireless transmission enables live video feed to external monitors e.g. in training or consulting.

- Camera unit "hidden" inside the luminaire
  no additional parts underneath
- Can be attached to Q-Flow Vision and Intelligent luminaires – even retrospectively
- Excellent video stream quality
- Camera controls integrated into the same luminaire user interface – no need for additional control units
- Merimote<sup>™</sup> and OpenOR<sup>™</sup> compatible