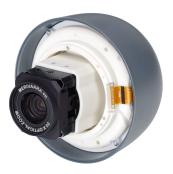

## Wireless 4K camera

The wireless 4K camera will be integrated inside the Q-Flow surgical light - it doesn't complicate the usability of the light. Rotation, zoom and other functions provide good and easy visibility to the operating area. Wireless transmission enables live video feed to external monitors e.g. in training or consulting.

- Camera unit "hidden" inside the luminaire
  no additional parts underneath
- Can be attached to Q-Flow Vision and Intelligent luminaires – even retrospectively
- Excellent video stream quality
- Camera controls integrated into the same luminaire user interface – no need for additional control units
- Merimote<sup>™</sup> and OpenOR<sup>™</sup> compatible