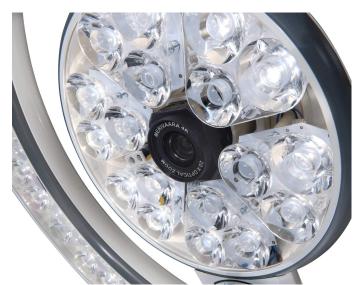

## Wireless 4K camera

The wireless 4K camera will be integrated inside the Q-Flow surgical light - it doesn't complicate the usability of the light. Rotation, zoom and other functions provide good and easy visibility to the operating area. Wireless transmission enables live video feed to external monitors e.g. in training or consulting.

- Camera unit "hidden" inside the luminaire
  no additional parts underneath
- Can be attached to Q-Flow Vision and Intelligent luminaires – even retrospectively
- Excellent video stream quality
- Camera controls integrated into the same luminaire user interface – no need for additional control units
- Merimote<sup>™</sup> and OpenOR<sup>™</sup> compatible