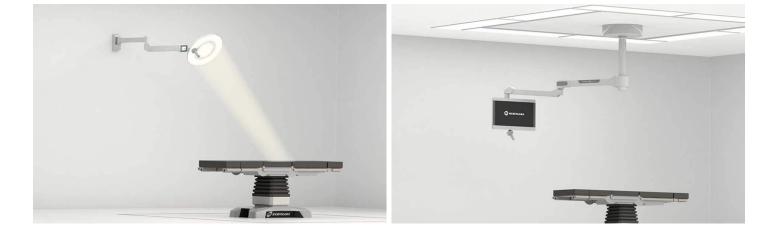

## EXAMPLES OF AVAILABLE ARM OPTIONS:

- SOLO Mobile
- SOLO Wall
- **SOLO Ceiling** 50 mm, 65 mm or 110 mm ceiling tube