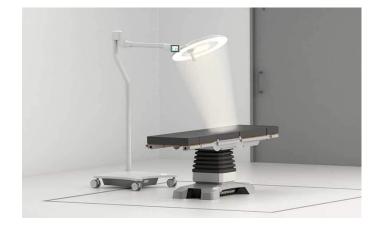

# SOLO suspension solution for surgical lights and monitors

Modern operating rooms today are equipped with more and more equipment designed to provide surgical staff both the clinical images as well as critical video sources during the procedure. For the staff, functionality and ergonomics of suspension solutions that carry these vital monitors, is of very high importance.

## EXAMPLES OF AVAILABLE ARM OPTIONS:

- SOLO Mobile
- SOLO Wall
- **SOLO Ceiling** 50 mm, 65 mm or 110 mm ceiling tube