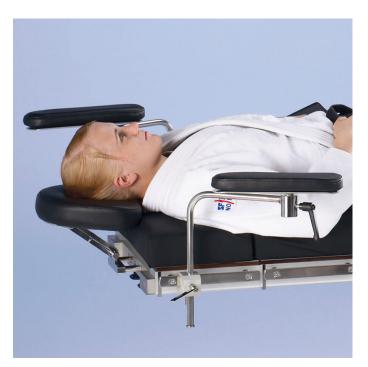

## Arm rests 151

Arm rest pair 151 for opthalmology is designed to support surgeon's arms during operation. Arm board turns 360 degrees. Height adjustment with joint screw on the side of the aluminium clamp. Fits all Merivaara operating tables. Rod diameter 16 mm. Including clamps for fixing. Suitable for EUR, US and UK rails.

## **Technical Specifications**

| Width                   | 300 mm       |
|-------------------------|--------------|
| Length                  | 85 mm        |
| Height adjustment       | 120 - 320 mm |
| Thickness               | 40 mm q      |
| Safe working load (SWL) | 10 kg        |
| Weight                  | 2.4 kg       |
| Product Code            | 100000151    |