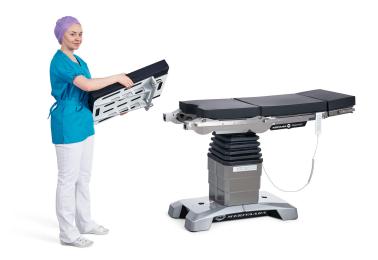

## Light motorized leg section 60204

Light leg section improves work ergonomics of the oeprating room staff. It is very light and easy to handle. Light weight leg section attaches to the operating table with Fluent locking mechanism. Light Leg Section for motorized legs, 100060204, is suitable to be used with Promerix operating table and New, smarter Practico with motorized leg joints. Includes 80 mm thick, antistatic VEF (viscoelastic foam) mattress.