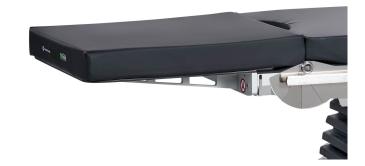

## Light motorized leg section 60204

Light leg section improves work ergonomics of the oeprating room staff. It is very light and easy to handle. Light weight leg section attaches to the operating table with Fluent locking mechanism. Light Leg Section for motorized legs, 100060204, is suitable to be used with Promerix operating table and New, smarter Practico with motorized leg joints. Includes 80 mm thick, antistatic VEF (viscoelastic foam) mattress.

## **Technical Specifications**

| Length                  | 630-750 mm |
|-------------------------|------------|
| Width (tabletop)        | 540 mm     |
| Height                  | 76 mm      |
| Safe working load (SWL) | 40 kg      |
| Weight                  | 4.9 kg     |
| Product code            | 100060204  |