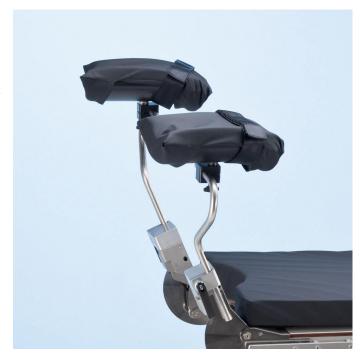

## **Powered leg holders 60482**

Powered leg holders 60482 provides excellent patient comfort and precise surgical positioning, the patient can be positioned from the supine position to lithotomy with ease. The VEF-pad reduces pressure. Velcro straps for security. Integrated clamps included. Suitable with Promerix and Smarter Practico operating tables, replacing a leg section. Adjustment ranges: Support arm (vertical) -95 - +70 degrees, supports (horizontal and vertical) 360 degrees.