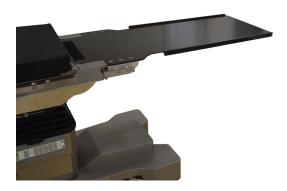

## CF-backrest 60502

Merivaara's Carbon fibre sections give surgeons full 360 deg. C-arm imaging during special procedures such as cardiovascular, orthopaedic and trauma operations. Attached to Promerix operating table's seat section normal or reverse mode.

Integrated carbon fibre EU-rails. Suitable clamps: CL2010, CL2020, CL2110, CL2120, CL2210. Includes 80 mm VEF (Visco elastic foam) mattress, which is antistatic. Seams are welded.

Merivaara Corp. 06.09.2025

## **Technical Specifications**

| Length              | 1200 mm   |
|---------------------|-----------|
| Width (table top)   | 540 mm    |
| Max. patient weight | 275 kg    |
| Product Code        | 100060502 |