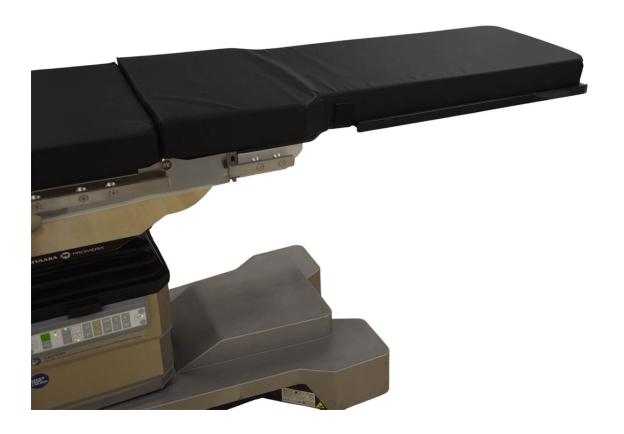

## CF-backrest 60502

Merivaara's Carbon fibre sections give surgeons full 360 deg. C-arm imaging during special procedures such as cardiovascular, orthopaedic and trauma operations. Attached to Promerix operating table's seat section normal or reverse mode.

Integrated carbon fibre EU-rails. Suitable clamps: CL2010, CL2020, CL2110, CL2120, CL2210. Includes 80 mm VEF (Visco elastic foam) mattress, which is antistatic. Seams are welded.

Merivaara Corp. 06.09.2025

## **Technical Specifications**

| Length              | 1200 mm   |
|---------------------|-----------|
| Width (table top)   | 540 mm    |
| Max. patient weight | 275 kg    |
| Product Code        | 100060502 |