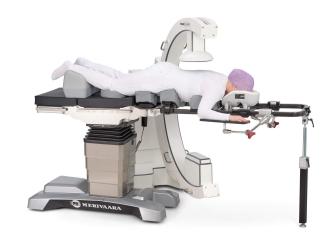

# **CS Carbon Spine Extension CSM-2730M**

The CS Carbon Spine Extension can be fitted to Grand Promerix operating table to provide a patient position and imaging capabilities comparable to that of a specialist dual-rail spine table. The CS frame may be attached to the head side of the Grand Promerix without the need of the support leg. A support leg is to be used at all times when the CS Frame is attached to the leg side of the table.

#### **Benefits**

- Improved anaesthetic access no end columns between the anaesthetic team and the patient
- 360° C-Arm/O-Arm access
- Improved efficiency simply remove the extension to return the table for standard use
- Significantly more cost-effective in comparison to purchasing a full spine table