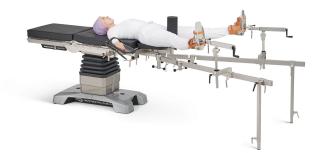

# Orthopaedic extension device 19300

## Especially suitable for treatments when high safe working load is needed

Orthopaedic extension device with high safe working load for Promerix and Practico operating tables for traction of the lower extremities. To be mounted to the foot end of the table.

#### Including:

- Extension bars, 2 pieces
- Support feet for extension bars, 2 pieces
- Screw tensioners, 2 pieces
- Traction boots (adults), 2 pieces
- Pelvic support with pad, 1 piece
- Perineal post with pad, 1 piece
- Includes also leg plates 19348 for supporting legs during the anaesthesia before the final positioning