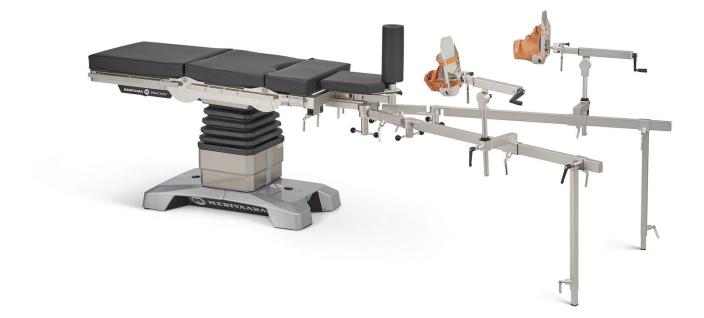

# Orthopaedic extension device 19300

## Especially suitable for treatments when high safe working load is needed

Orthopaedic extension device with high safe working load for Promerix and Practico operating tables for traction of the lower extremities. To be mounted to the foot end of the table.

#### Including:

- Extension bars, 2 pieces
- Support feet for extension bars, 2 pieces
- Screw tensioners, 2 pieces
- Traction boots (adults), 2 pieces
- Pelvic support with pad, 1 piece
- Perineal post with pad, 1 piece
- Includes also leg plates 19348 for supporting legs during the anaesthesia before the final positioning