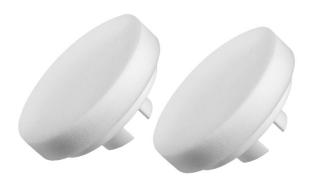

Merivaara Corp. 15.08.2025

Radiolucent Lateral Support XP 360

• Order no. OTZ.0032.2017

Disposable Pads for XP 360 (10 pcs small, 10 pcs large)

• Order no. TZ.0100.2019