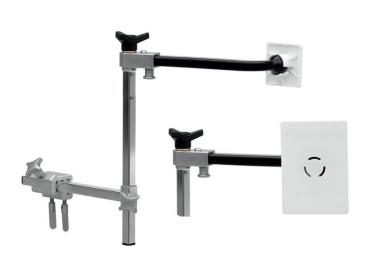

## Radiolucent lateral support XP360

Offers the possibility to position the patient safely and to optimally assess the surgical site during intra-operative imaging. Disposable pads with high strength to reduce the risk of germ transfer and for safe and stable storage with large area pressure distribution to avoid pressure damage and easy cleaning. Please check the availability in your country from Merivaara sales.

## **Benefits:**

- Optimized imaging thanks to radiolucent materials
- Firm hold in lateral position
- Individual adjustment through a ball joint
- · Available in two different sizes
- Quickly mountable
- Easy cleaning
- Reduced risk of germ transfer

Merivaara Corp. 15.08.2025

Radiolucent Lateral Support XP 360

• Order no. OTZ.0032.2017

Disposable Pads for XP 360 (10 pcs small, 10 pcs large)

• Order no. TZ.0100.2019