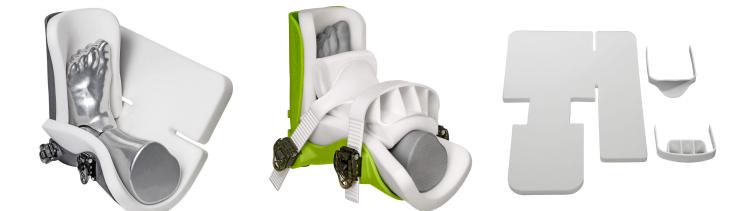

#### Traction boot RotexShoe with triangular interface

• Order no. RO.0020.2020.MV

# Disposable inlay incl. mounting brackets

- 10 pieces
- Order no. RO.0148.2018

#### Traction boot RotexShoe with triangular interface, small

• Order no. RO.0020.2020.MV.S

#### Disposable inlay incl. mounting brackets, small

- 12 pieces
- Order no. RO.0148.2018.S