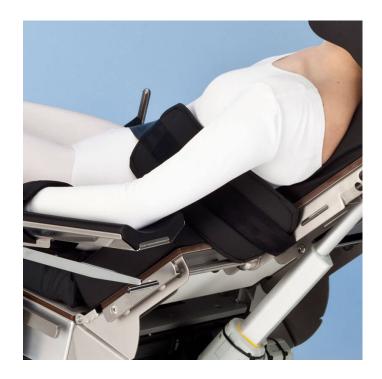

## **Beach Chair support belt 20127**

Beach Chair support belt 20127 to support patient in Beach Chair during operation. Suitable with Promerix, Smarter Practico beach chair solutions.

- Width of the pad 140 mm, length of the pad 370 mm
- Width of the strap 50 mm
- Including clamp and vertical support pole
- Height adjustment 300 mm
- Suitable rails: EUR, US, UK