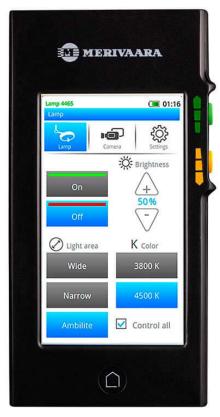

## **Merimote for wall control**

Merimote™ is a multifunctional, touch-screen remote control for Q-Flow surgical lights and cameras. With its intuitive touch screen Merimote™ guides the user to get full advantage of the working environment. Operating room staff can control surgical lights and cameras outside the sterile operating area without disturbing the operators. Available for global deliveries.

Merimote benefits for the user

Merivaara Corp. 03.05.2024

- Similar easy-to-use user interface as with Q-Flow
- Allows control of Q-Flow and it's camera outside the sterile area
- Wireless controls no preinstallation required
- Possibility to control several lamp heads in the same operating room in a synchronized way
- Comfortable to use