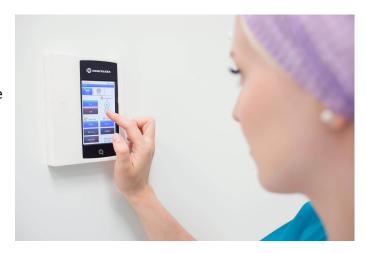

## **Merimote for wall control**

Merimote™ is a multifunctional, touch-screen remote control for Q-Flow surgical lights and cameras. With its intuitive touch screen Merimote™ guides the user to get full advantage of the working environment. Operating room staff can control surgical lights and cameras outside the sterile operating area without disturbing the operators. Available for global deliveries.

Merimote benefits for the user

Merivaara Corp. 03.05.2024

- Similar easy-to-use user interface as with Q-Flow
- Allows control of Q-Flow and it's camera outside the sterile area
- Wireless controls no preinstallation required
- Possibility to control several lamp heads in the same operating room in a synchronized way
- Comfortable to use