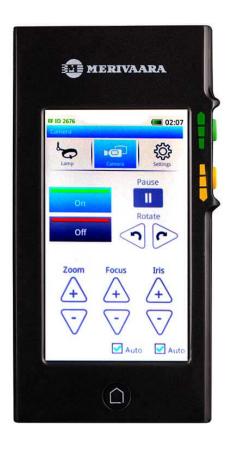

## **Merimote for wall control**

Merimote™ is a multifunctional, touch-screen remote control for Q-Flow surgical lights and cameras. With its intuitive touch screen Merimote™ guides the user to get full advantage of the working environment. Operating room staff can control surgical lights and cameras outside the sterile operating area without disturbing the operators. Available for global deliveries.

Merimote benefits for the user

Merivaara Corp. 03.05.2024

- Similar easy-to-use user interface as with Q-Flow
- Allows control of Q-Flow and it's camera outside the sterile area
- Wireless controls no preinstallation required
- Possibility to control several lamp heads in the same operating room in a synchronized way
- Comfortable to use