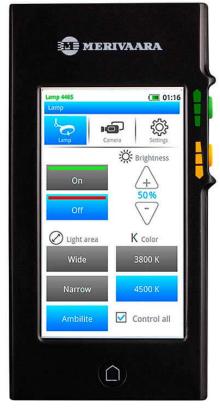

## **Merimote - wireless remote control**

# Multifunctional, touch-screen remote control for Q-Flow surgical lights and cameras

Merimote™ is a multifunctional remote control for Q-Flow surgical lights and cameras. With its intuitive touch screen Merimote™ guides the user to get full advantage of the working environment. Operating room staff can control surgical lights and cameras outside the sterile operating area without disturbing the operators. Available for global deliveries.

#### Merimote benefits for the user

- Similar easy-to-use user interface as with Q-Flow
- Allows control of Q-Flow and it's camera outside the sterile area
- Wireless controls no preinstallation required
- Possibility to control several lamp heads in the same operating room in a synchronized way
- Comfortable to use