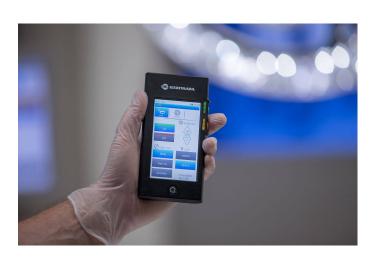

## **Merimote - wireless remote control**

# Multifunctional, touch-screen remote control for Q-Flow surgical lights and cameras

Merimote™ is a multifunctional remote control for Q-Flow surgical lights and cameras. With its intuitive touch screen Merimote™ guides the user to get full advantage of the working environment. Operating room staff can control surgical lights and cameras outside the sterile operating area without disturbing the operators. Available for global deliveries.

#### Merimote benefits for the user

- Similar easy-to-use user interface as with Q-Flow
- Allows control of Q-Flow and it's camera outside the sterile area
- Wireless controls no preinstallation required
- Possibility to control several lamp heads in the same operating room in a synchronized way
- Comfortable to use