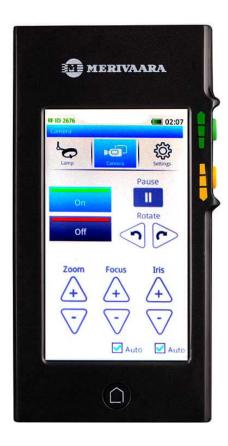

# Multifunctional, touch-screen remote control for Q-Flow surgical lights and cameras

Merimote™ is a multifunctional remote control for Q-Flow surgical lights and cameras. With its intuitive touch screen Merimote™ guides the user to get full advantage of the working environment. Operating room staff can control surgical lights and cameras outside the sterile operating area without disturbing the operators. Available for global deliveries.

#### Merimote benefits for the user

- Similar easy-to-use user interface as with Q-Flow
- Allows control of Q-Flow and it's camera outside the sterile area
- Wireless controls no preinstallation required
- Possibility to control several lamp heads in the same operating room in a synchronized way
- Comfortable to use