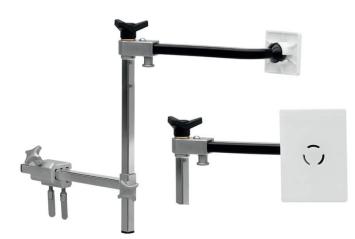

## **Radiolucent lateral support XP360**

Offers the possibility to position the patient safely and to optimally assess the surgical site during intra-operative imaging. Disposable pads with high strength to reduce the risk of germ transfer and for safe and stable storage with large area pressure distribution to avoid pressure damage and easy cleaning. Please check the availability in your country from Merivaara sales.

## **Benefits:**

- Optimized imaging thanks to radiolucent materials
- Firm hold in lateral position
- Individual adjustment through a ball joint
- Available in two different sizes
- Quickly mountable
- Easy cleaning
- Reduced risk of germ transfer

Radiolucent Lateral Support XP 360

• Order no. OTZ.0032.2017

Disposable Pads for XP 360 (10 pcs small, 10 pcs large)

• Order no. TZ.0100.2019