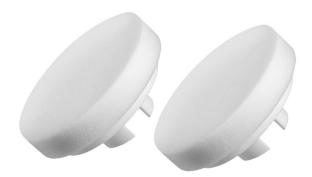

## **Radiolucent lateral support XP360**

Offers the possibility to position the patient safely and to optimally assess the surgical site during intra-operative imaging. Disposable pads with high strength to reduce the risk of germ transfer and for safe and stable storage with large area pressure distribution to avoid pressure damage and easy cleaning. Please check the availability in your country from Merivaara sales.

Radiolucent Lateral Support XP 360

• Order no. OTZ.0032.2017

Disposable Pads for XP 360 (10 pcs small, 10 pcs large)

• Order no. TZ.0100.2019