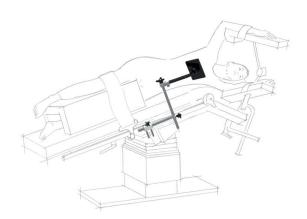

## **Radiolucent lateral support XP360**

Offers the possibility to position the patient safely and to optimally assess the surgical site during intra-operative imaging. Disposable pads with high strength to reduce the risk of germ transfer and for safe and stable storage with large area pressure distribution to avoid pressure damage and easy cleaning. Please check the availability in your country from Merivaara sales.

## **Benefits:**

- Optimized imaging thanks to radiolucent materials
- Firm hold in lateral position
- Individual adjustment through a ball joint
- Available in two different sizes
- Quickly mountable
- Easy cleaning
- Reduced risk of germ transfer