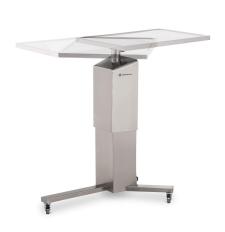

## **Electric Mayo instrument table**

Electric Mayo instrument table with two sizes of work tops. The worktop can be rotated horizontally 45, 90 and 180 degrees in both directions. Max lifting capacity 50 kg with the worktop at 0° angle (30 kg with the worktop in other positions). The trolley height is adjusted fully hands free with foot controls. Press the right side of the button to lower the worktop and the left side to elevate it. The Mayo trolley stand has three antistatic wheels for safely moving the trolley around. The trolley can be locked into place with the lock buttons in the wheels.

| Product code |           | Size |  |
|--------------|-----------|------|--|
| 130028       | 700 × 500 |      |  |
|              | mm        |      |  |
| 130029       | 640 x 400 |      |  |
|              | mm        |      |  |