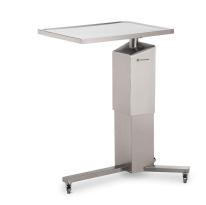

## **Electric Mayo instrument table**

Electric Mayo instrument table with two sizes of work tops. The worktop can be rotated horizontally 45, 90 and 180 degrees in both directions. Max lifting capacity 50 kg with the worktop at 0° angle (30 kg with the worktop in other positions). The trolley height is adjusted fully hands free with foot controls. Press the right side of the button to lower the worktop and the left side to elevate it. The Mayo trolley stand has three antistatic wheels for safely moving the trolley around. The trolley can be locked into place with the lock buttons in the wheels.

| Product code |           | Size |  |
|--------------|-----------|------|--|
| 130028       | 700 × 500 |      |  |
|              | mm        |      |  |
| 130029       | 640 x 400 |      |  |
|              | mm        |      |  |