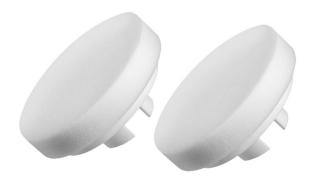

Radiolucent Lateral Support XP 360

• Order no. OTZ.0032.2017

Disposable Pads for XP 360 (10 pcs small, 10 pcs large)

• Order no. TZ.0100.2019