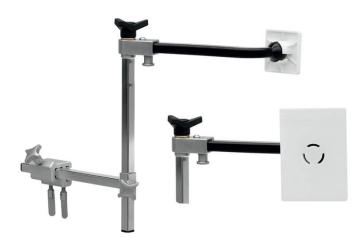

## **Radiolucent lateral support XP360**

Offers the possibility to position the patient safely and to optimally assess the surgical site during intra-operative imaging. Disposable pads with high strength to reduce the risk of germ transfer and for safe and stable storage with large area pressure distribution to avoid pressure damage and easy cleaning. Please check the availability in your country from Merivaara sales.

## **Benefits:**

- Optimized imaging thanks to radiolucent materials
- Firm hold in lateral position
- Individual adjustment through a ball joint
- Available in two different sizes
- Quickly mountable
- Easy cleaning
- Reduced risk of germ transfer

Radiolucent Lateral Support XP 360

• Order no. OTZ.0032.2017

Disposable Pads for XP 360 (10 pcs small, 10 pcs large)

• Order no. TZ.0100.2019