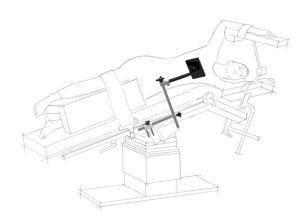

## **Radiolucent lateral support XP360**

Offers the possibility to position the patient safely and to optimally assess the surgical site during intra-operative imaging. Disposable pads with high strength to reduce the risk of germ transfer and for safe and stable storage with large area pressure distribution to avoid pressure damage and easy cleaning. Please check the availability in your country from Merivaara sales.

## **Benefits:**

- Optimized imaging thanks to radiolucent materials
- Firm hold in lateral position
- Individual adjustment through a ball joint
- Available in two different sizes
- Quickly mountable
- Easy cleaning
- Reduced risk of germ transfer