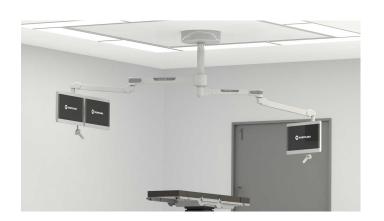

### DUO

# **DUO** suspension solution for surgical lights and monitors

Modern operating rooms today are equipped with more and more equipment designed to provide surgical staff both the clinical images as well as critical video sources during the procedure. For the staff, functionality and ergonomics of suspension solutions that carry these vital monitors, is of very high importance.

## **EXAMPLE OF AVAILABLE ARM OPTION:**

• **DUO** 65 mm or 110 mm ceiling tube