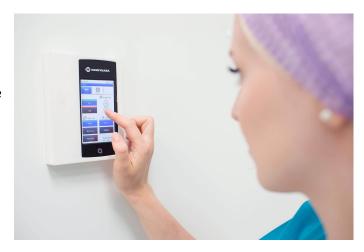

## **Merimote for wall control**

Merimote™ is a multifunctional, touch-screen remote control for Q-Flow surgical lights and cameras. With its intuitive touch screen Merimote™ guides the user to get full advantage of the working environment. Operating room staff can control surgical lights and cameras outside the sterile operating area without disturbing the operators. Available for global deliveries.

Merimote benefits for the user

Merivaara Corp. 27.04.2024

- Similar easy-to-use user interface as with Q-Flow
- Allows control of Q-Flow and it's camera outside the sterile area
- Wireless controls no preinstallation required
- Possibility to control several lamp heads in the same operating room in a synchronized way
- Comfortable to use