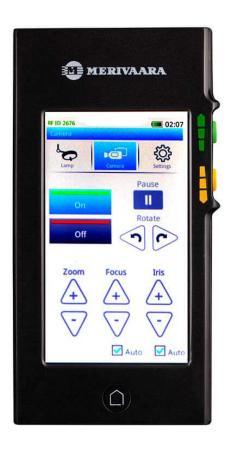

## **Merimote for wall control**

Merimote™ is a multifunctional, touch-screen remote control for Q-Flow surgical lights and cameras. With its intuitive touch screen Merimote™ guides the user to get full advantage of the working environment. Operating room staff can control surgical lights and cameras outside the sterile operating area without disturbing the operators. Available for global deliveries.

Merimote benefits for the user

Merivaara Corp. 27.04.2024

- Similar easy-to-use user interface as with Q-Flow
- Allows control of Q-Flow and it's camera outside the sterile area
- Wireless controls no preinstallation required
- Possibility to control several lamp heads in the same operating room in a synchronized way
- Comfortable to use