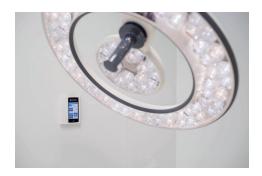

## **Merimote for wall control**

Merimote™ is a multifunctional, touch-screen remote control for Q-Flow surgical lights and cameras. With its intuitive touch screen Merimote™ guides the user to get full advantage of the working environment. Operating room staff can control surgical lights and cameras outside the sterile operating area without disturbing the operators. Available for global deliveries.

Merimote benefits for the user

Merivaara Corp. 27.04.2024

- Similar easy-to-use user interface as with Q-Flow
- Allows control of Q-Flow and it's camera outside the sterile area
- Wireless controls no preinstallation required
- Possibility to control several lamp heads in the same operating room in a synchronized way
- Comfortable to use