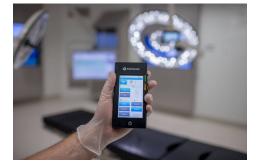

# **Merimote - wireless remote control**

### Multifunctional, touch-screen remote control for Q-Flow surgical lights and cameras

Merimote<sup>™</sup> is a multifunctional remote control for Q-Flow surgical lights and cameras. With its intuitive touch screen Merimote<sup>™</sup> guides the user to get full advantage of the working environment. Operating room staff can control surgical lights and cameras outside the sterile operating area without disturbing the operators. Available for global deliveries.

#### Merimote benefits for the user

- Similar easy-to-use user interface as with Q-Flow
- Allows control of Q-Flow and it's camera outside the sterile area
- Wireless controls no preinstallation required
- Possibility to control several lamp heads in the same operating room in a synchronized way
- Comfortable to use