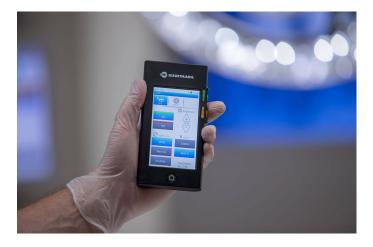

# **Merimote - wireless remote control**

### Multifunctional, touch-screen remote control for Q-Flow surgical lights and cameras

Merimote<sup>™</sup> is a multifunctional remote control for Q-Flow surgical lights and cameras. With its intuitive touch screen Merimote<sup>™</sup> guides the user to get full advantage of the working environment. Operating room staff can control surgical lights and cameras outside the sterile operating area without disturbing the operators. Available for global deliveries.

#### Merimote benefits for the user

- Similar easy-to-use user interface as with Q-Flow
- Allows control of Q-Flow and it's camera outside the sterile area
- Wireless controls no preinstallation required
- Possibility to control several lamp heads in the same operating room in a synchronized way
- Comfortable to use