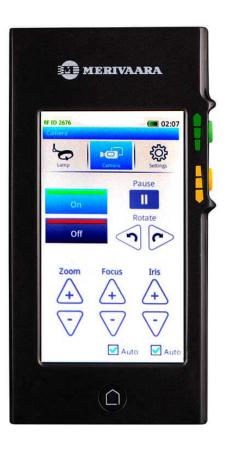

# **Merimote - wireless remote control**

### Multifunctional, touch-screen remote control for Q-Flow surgical lights and cameras

Merimote<sup>™</sup> is a multifunctional remote control for Q-Flow surgical lights and cameras. With its intuitive touch screen Merimote<sup>™</sup> guides the user to get full advantage of the working environment. Operating room staff can control surgical lights and cameras outside the sterile operating area without disturbing the operators. Available for global deliveries.

#### Merimote benefits for the user

- Similar easy-to-use user interface as with Q-Flow
- Allows control of Q-Flow and it's camera outside the sterile area
- Wireless controls no preinstallation required
- Possibility to control several lamp heads in the same operating room in a synchronized way
- Comfortable to use